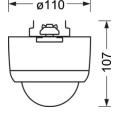

#### **MECHANICS**

| Housing colour         | traffic white RAL 9016            |  |
|------------------------|-----------------------------------|--|
| Dimensions (LxWxH/DxH) | 1536mm x 110mm x 107mm            |  |
| Weight (net)           | 1.2kg                             |  |
| Type of installation   | Mounting rail system installation |  |

# **Dimensions**

| Dimensions |         |        |  |
|------------|---------|--------|--|
| L          | 1536 mm | Length |  |
| В          | 110 mm  | Width  |  |
| Н          | 107 mm  | Height |  |