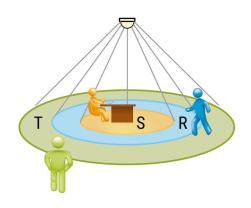

# **MONITORING AREA**

| Mounting Height      | 3m   | 10m |
|----------------------|------|-----|
| Ø max. sitting[S]    | 6,4m | -   |
| Ø max. radial[R]     | 8m   | -   |
| Ø max. tangential[T] | 24m  | 34m |