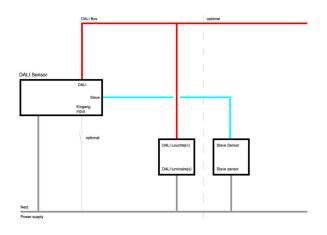

|
| App name                      | B.E.G. One                                                                                                |
| System extension              | easy19                                                                                                    |
| Application                   | Office, Meeting rooms, Corridors, Industry,<br>Classrooms, Secondary rooms, Logistics<br>centres, Garages |
| Function                      | Daylight control, Manual dimming, Motion detection, Corridor function, presence detection                 |

# **MONITORING AREA**

| Mounting Height      | 3m   | 10m |
|----------------------|------|-----|
| Ø max. sitting[S]    | 6,4m | -   |
| Ø max. radial[R]     | 8m   | -   |
| Ø max. tangential[T] | 24m  | 34m |