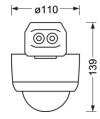

#### **MECHANICS**

| Housing colour         | traffic white RAL 9016            |  |
|------------------------|-----------------------------------|--|
| Dimensions (LxWxH/DxH) | 1536mm x 110mm x 107mm            |  |
| Weight (net)           | 1.2kg                             |  |
| Type of installation   | Mounting rail system installation |  |

# **Dimensions**

| Dimensions |         |        |  |
|------------|---------|--------|--|
| L          | 1536 mm | Length |  |
| В          | 110 mm  | Width  |  |
| Н          | 107 mm  | Height |  |